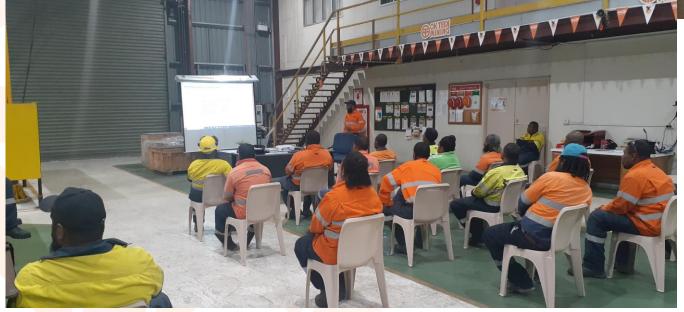

## Pictures – Introduction to NMSW

#### Introduction

The Power House Team started their National Mining Safety Week with the introduction of their safety week program for day 1 to day 5.

Two videos were shown, Light vehicle hazards & risk and the fatality of the 14 workers in OTML. One presentation highlighting the introduction to NMSW plan and guide.

This presentation highlights the most important information for all to be safe at work;

- All participated by asking questions
- The fatality video made all emotional, quite, like the feeling of getting the message deep inside.
- Day 1 session was presented by: Casper Smakus.