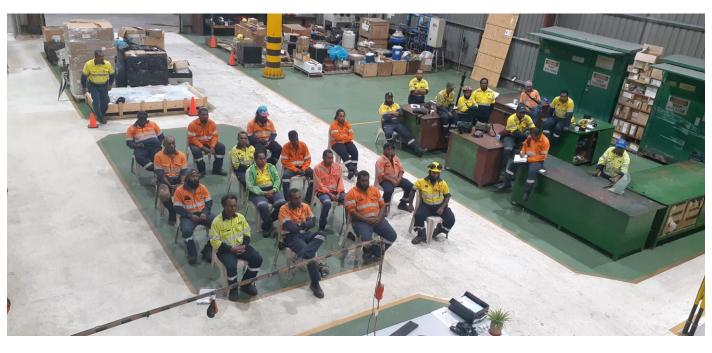

Team started their National Mining Safety Week with the introduction of their safety week program for day 1 to day 5.

Two videos were shown, Light vehicle hazards & risk and the fatality of the 14 workers in OTML. One presentation highlighting the introduction to NMSW plan and guide.

This presentation highlights the most important information for all to be safe at work;

- All participated by asking questions
- The fatality video made all emotional, quite, like the feeling of getting the message deep inside.
- Day 1 session was presented by: Casper Smakus.

#### Guest:

- 1. Manager Power Services Francis Karogo
- 2. COS Safety Geoffrey Saluap





## Pictures – Introduction to NMSW







## **Pictures Cont'**





# LV and Fatality videos presented





### **Attendance Checklist**