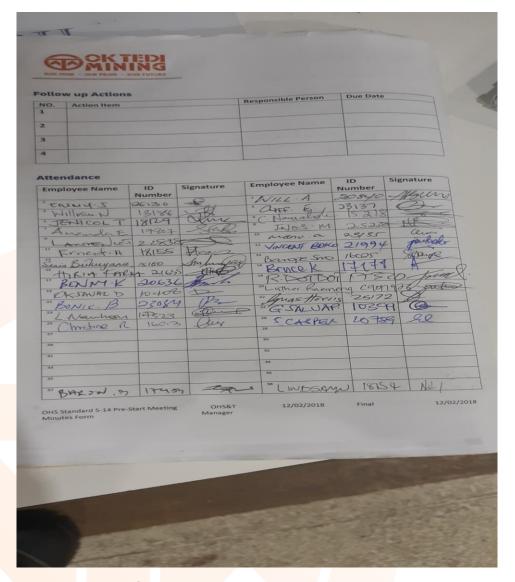

e Team started their National Mining Safety Week with the introduction of their safety week program for day 1 to day 5.

Two videos were shown, Light vehicle hazards & risk and the fatality of the 14 workers in OTML. One presentation highlighting the introduction to NMSW plan and guide.

This presentation highlights the most important information for all to be safe at work;

- All participated by asking questions
- The fatality video made all emotional, quite, like the feeling of getting the message deep inside.
- Day 1 session was presented by: Casper Smakus.

#### Guest:

- 1. Manager Power Services Francis Karogo
- 2. COS Safety Geoffrey Saluap





## Pictures – Introduction to NMSW







## **Pictures Cont'**





# LV and Fatality videos presented





### **Attendance Checklist**