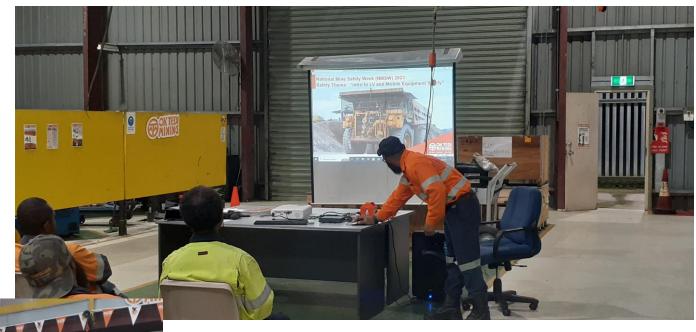

# LV and Fatality videos presented

#### Introduction

The Power House Team started their National Mining Safety Week with the introduction of their safety week program for day 1 to day 5.

Two videos were shown, Light vehicle hazards & risk and the fatality of the 14 workers in OTML. One presentation highlighting the introduction to NMSW plan and guide.

This presentation highlights the most important information for all to be safe at work;

- All participated by asking questions
- The fatality video made all emotional, quite, like the feeling of getting the message deep inside.
- Day 1 session was presented by: Casper Smakus.